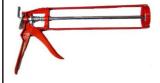

SILICONE CAULKING GUN

APPLICATOR FOR 300ML SILICONE TUBES

SILICONE

SILICONE SEALANT - 300ml

RSS300B - BLACK RSS300C - CLEAR

RSS300G - GREY

RSS300W - WHITE

RSS310R - HEAT RESISITANT