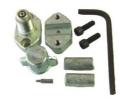

## Parts & Accessories

RMPV30

**SCHRADER VALVE** 

1/4" SWEAT-IN TYPE

RMPV31

**LINE TAP VALVE KIT** 

TO FIT TUBING - 1/4", 5/16", AND 5/8"

**RSSC** 