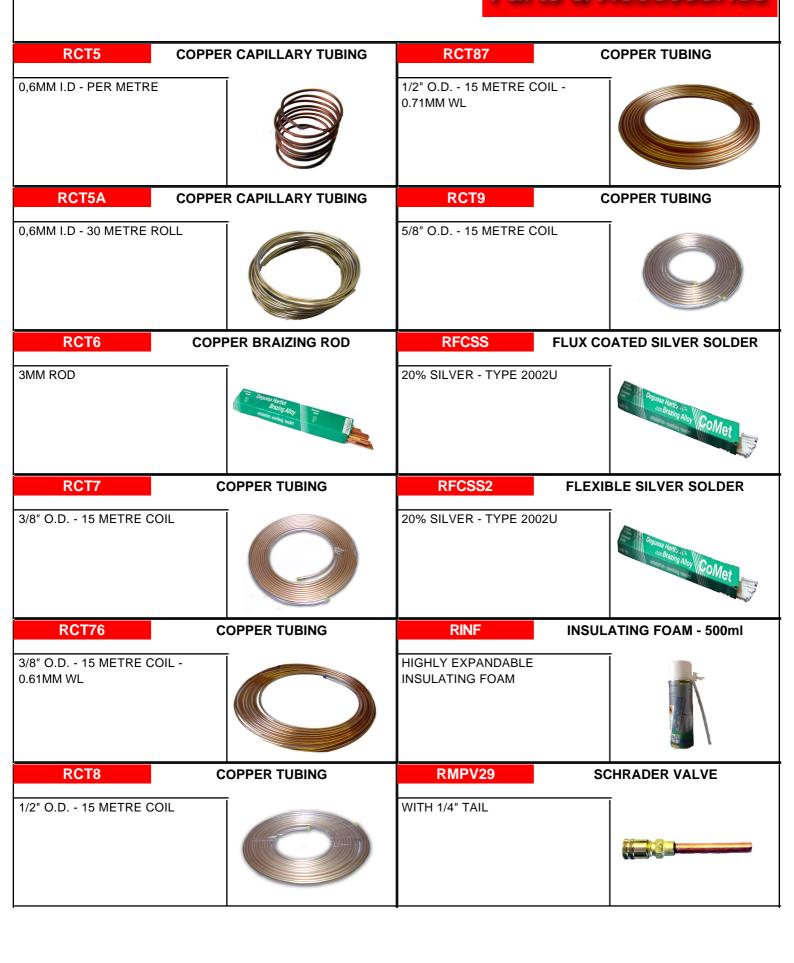

#### **SERVICE ACCESSORIES**

**EPOXY REPAIR AID - SUITABLE** FOR REPAIRING LEAKS IN **EVAPORATOR PLATES AND BOXES** 

RCT1

3/16" (4,76MM) O.D - 16 METRE ROLL

RCT10

RCT2

RCT26

RCT3

**COPPER TUBING** 

**COPPER TUBING** 

**COPPER TUBING** 

**COPPER TUBING** 

**COPPER BRAIZING ROD** 

**COPPER TUBING** 

RCP3

RCP2

**GREEN STICK** 

**EVAPORATOR REPAIR KIT** 

SUITABLE FOR REPAIRING LEAKS IN EVAPORATOR PLATES AND BOXES WITH A COOL FLAME

3/4" O.D. - 15 METRE COIL

RCP4

**ALUMINIUM REPAIR KIT** 

SOLDER AND FLUX SPECIALLY FORMULATED TO WELD ALUMINIUM PLATES AND PIPES

1/4" (6,35MM) O.D - 16 METRE **ROLL** 

RCP5

FLOURESCENT LEAK DETECTOR FLUID - 473ml

HIGH FLOURESCENT LIQUID FORMULATED TO ACCURATELY **DETECT LEAKS IN** REFRIGERATION SYSTEMS

1/4" O.D. - 15 METRE COIL -0.61MM WL

RCP6

**SUPER SEAL ACR REPAIR KIT** 

SUITABLE FOR REPAIRING MICRO LEAKS - COMPATIBLE WITH ALL OILS AND REFRIGERANTS

5/16" (7,94MM) O.D - 16 METRE

RCP9

**MULTI-PURPOSE EPOXY PUTTY** 

**EPOXY PUTTY - SUITABLE FOR** REPAIRING LEAKS IN **EVAPORATORS** 

2MM ROD

RCT4

ROLL