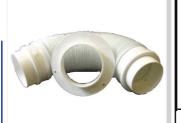

s & Accessories

## **HOME LAUNDRY AND DISHWASHERS**

#### **VENTING**

#### KITS, PARTS

### 4812 310 18413

**VENTING HOSE** 

#### ORIGINAL PART

#### 279569

## AIR DUCT HOSE - ALUMINIUM

### ORIGINAL PART

#### Suitable For:

WHIRLPOOL TUMBLE DRYER - AWZ121/2/3/4/5



#### Suitable For:

WHIRLPOOL TUMBLE DRYER - 3LER5434BW1, 3LER5436EQO, GLE5700XSWO; ALSO SUITABLE FOR USE ON SPEEDQUEEN DOMESTIC TUMBLE DRYERS



**UNIVERSAL VENTING KIT** 

4822 530 27271

#### **Suitable For:**

EXTENDABLE TO 3 METRES - 102mm DIAMETER



# PN-LS70104 VENTING HOSE

**Suitable For:** 

SPEEDQUEEN TUMBLE DRYERS - ALL MODELS



**ORIGINAL PART** 

### **UVKIT**

#### **UNIVERSAL VENTING KIT**

#### **Suitable For:**

SUITABLE FOR DEFY, HITACHI, HOOVER, KELVINATOR, KIC, PHILIPS AND MANY MORE TUMBLE DRYERS



# 4822 530 27272

**UNIVERSAL VENTING KIT** 

#### Suitable For:

EXTENDABLE TO 2 METRES - 102mm DIAMETER



#### 279399

# VENT HOSE WALL MOUNTING PLATE

#### Suitable For:

WHIRLPOOL TUMBLE DRYER - 3LER5434BW1, 3LER5436EQO, GLE5700XSWO; ALSO SUITABLE FOR USE ON SPEEDQUEEN DOMESTIC TUMBLE DRYERS