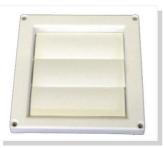

# VENT HOSE WALL MOUNTING PLATE

#### Suitable For:

WHIRLPOOL TUMBLE DRYER - 3LER5434BW1, 3LER5436EQO, GLE5700XSWO; ALSO SUITABLE FOR USE ON SPEEDQUEEN DOMESTIC TUMBLE DRYERS