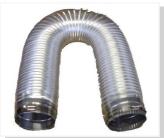

## AIR DUCT HOSE - ALUMINIUM

#### Suitable For:

WHIRLPOOL TUMBLE DRYER - AWZ121/2/3/4/5

#### Suitable For:

WHIRLPOOL TUMBLE DRYER - 3LER5434BW1, 3LER5436EQO, GLE5700XSWO; ALSO SUITABLE FOR USE ON SPEEDQUEEN DOMESTIC TUMBLE DRYERS

**UNIVERSAL VENTING KIT** 

4822 530 27271