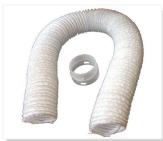

### 4812 310 18413

**VENTING HOSE** 

#### **Suitable For:**

EXTENDABLE TO 3 METRES - 102mm DIAMETER

#### Suitable For:

EXTENDABLE TO 2 METRES - 102mm DIAMETER