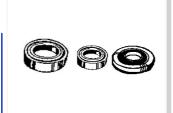

AFL - ALL 800RPM MODELS



# 4819 310 38657

**HUB BEARING AND SEAL KIT** 

**Suitable For:** 

WHIRLPOOL A.F.L - AWG372, KW600, AWL352, AWM807, AWM815



**ORIGINAL PART** 

# KM072

**HUB BEARING AND SEAL KIT** 

Suitable For:

HOOVER AFL - A2168, A2170 (1100RPM MODELS)



# 4819 310 38157

**HUB BEARING AND SEAL KIT** 

Suitable For:

WHIRLPOOL A.F.L - AWG736, AWG736/7



**ORIGINAL PART** 

#### KM086

**HUB BEARING AND SEAL KIT** 

Suitable For:

HOOVER WASHER/DRYER - A8536



# EC119

**HUB BEARING AND SEAL KIT** 

Suitable For:

BAUER - AFL 550; DAEWOO -DX550, DX600T; HOOVER -HW600; KIC - W600K; MERCURY 518U; UNIVA - 550





# Parts & Accessories

**HOME LAUNDRY AND DISHWASHERS** 

# DY86

**HUB BEARING AND SEAL KIT** 

Suitable For:

DEFY AUTOMAID - 'DAW' SERIES FROM DAW285 LATE



**ORIGINAL PART** 

# LG-4036ER3001A

**HUB SEAL** 

**Suitable For:** 

LG AFL - WD8010