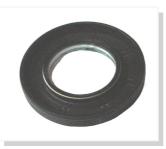

* 

WHIRLPOOL A.F.L - AWG372, KW600, AWL352, AWM807, AWM815



**ORIGINAL PART** 

# KM072

**HUB BEARING AND SEAL KIT** 

Suitable For:

HOOVER AFL - A2168, A2170 (1100RPM MODELS)



# 4819 310 38157

**HUB BEARING AND SEAL KIT** 

Suitable For:

WHIRLPOOL A.F.L - AWG736, AWG736/7



**ORIGINAL PART** 

#### KM086

**HUB BEARING AND SEAL KIT** 

Suitable For:

HOOVER WASHER/DRYER - A8536



# EC119

**HUB BEARING AND SEAL KIT** 

Suitable For:

BAUER - AFL 550; DAEWOO -DX550, DX600T; HOOVER -HW600; KIC - W600K; MERCURY 518U; UNIVA - 550





# Parts & Accessories

**HOME LAUNDRY AND DISHWASHERS** 

# DY86

**HUB BEARING AND SEAL KIT** 

Suitable For:

DEFY AUTOMAID - 'DAW' SERIES FROM DAW285 LATE



**ORIGINAL PART** 

# LG-4036ER3001A

**HUB SEAL** 

**Suitable For:** 

LG AFL - WD8010