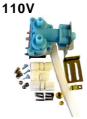

4318047

SINGLE WATER INLET VALVE - 110V

ORIGINAL PART

WHIRLPOOL REFRIGERATORS USA MODELS, ALSO SUITABLE FOR USE ON ARMANA, GE REFRIGERATORS

RSV3

SINGLE WATER INLET VALVE - 220V

WHIRLPOOL REFRIGERATORS USA MODELS, ALSO SUITABLE FOR USE ON ARMANA, GE REFRIGERATORS