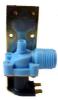

## 4210534

DOUBLE WATER INLET VALVE -

ORIGINAL PART

WHIRLPOOL REFRIGERATORS USA MODELS, ALSO SUITABLE FOR USE ON ARMANA, GE REFRIGERATORS

4318046

DOUBLE WATER INLET VALVE -

ORIGINAL PART

WHIRLPOOL REFRIGERATORS USA MODELS, ALSO SUITABLE FOR USE ON ARMANA, GE REFRIGERATORS