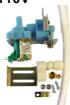

## 4210534

DOUBLE WATER INLET VALVE -

ORIGINAL PART

WHIRLPOOL REFRIGERATORS USA MODELS, ALSO SUITABLE FOR USE ON ARMANA, GE REFRIGERATORS

4318046

DOUBLE WATER INLET VALVE -

ORIGINAL PART

WHIRLPOOL REFRIGERATORS USA MODELS, ALSO SUITABLE FOR USE ON ARMANA, GE REFRIGERATORS