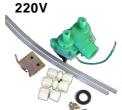

4318047

SINGLE WATER INLET VALVE - 110V

ORIGINAL PART

WHIRLPOOL REFRIGERATORS USA MODELS, ALSO SUITABLE FOR USE ON ARMANA, GE REFRIGERATORS

RSV3

SINGLE WATER INLET VALVE - 220V

WHIRLPOOL REFRIGERATORS USA MODELS, ALSO SUITABLE FOR USE ON ARMANA, GE REFRIGERATORS