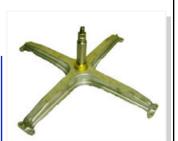

## A280

SPIDER AND HUB COMPLETE

Suitable For:

INDESIT AFL - 2097AOI-D thru E, 2099, 2101, W420A, W440WF

OEM REF: IIM016AB9