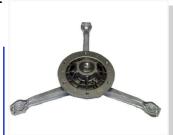

## A280

SPIDER AND HUB COMPLETE

Suitable For:

INDESIT AFL - 2097AOI-D thru E, 2099, 2101, W420A, W440WF

OEM REF: IIM016AB9