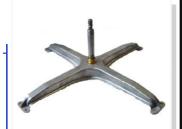

### A281

SPIDER AND HUB COMPLETE

INDESIT AFL - WN461WO, WN657WF, WN663WO, WG623, WG635

**ORIGINAL PART** 

OEM REF: 038452+038453