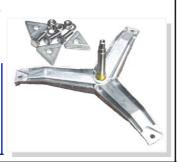

### A263

SPIDER AND HUB COMPLETE

### Suitable For:

INDESIT AFL - W400F, LIMPIA DUE INOX, 400 INOX, 401F, 421 SERIES, ILBX0238, 0239, 0241, 0242, 0243, 0253, 0257