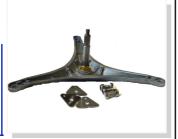

### A209

SPIDER AND HUB COMPLETE

### **Suitable For:**

INDESIT AFL - 090, 091, 092, 099, 2089, 2091, 2092, 2093, 2095, K5, L5, L6 SERIES, L8, L10, W410F, W600F, 411, LIMPIA INOX

OEM REF: IIM010AA1