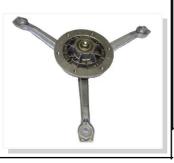

### A209

SPIDER AND HUB COMPLETE

### **Suitable For:**

INDESIT AFL - 090, 091, 092, 099, 2089, 2091, 2092, 2093, 2095, K5, L5, L6 SERIES, L8, L10, W410F, W600F, 411, LIMPIA INOX

OEM REF: IIM010AA1