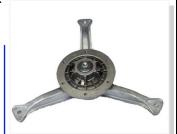

### A281

SPIDER AND HUB COMPLETE

INDESIT AFL - WN461WO, WN657WF, WN663WO, WG623, WG635

**ORIGINAL PART** 

OEM REF: 038452+038453