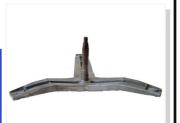

10AA1

### A263

SPIDER AND HUB COMPLETE

### Suitable For:

INDESIT AFL - W400F, LIMPIA DUE INOX, 400 INOX, 401F, 421 SERIES, ILBX0238, 0239, 0241, 0242, 0243, 0253, 0257





### D24580

**SPIDER AND HUB** 

### Suitable For:

DEFY AFL - DA455, 'DAW' SERIES (MK4), DEFY WASHER/DRYER - DAW240



# A279

SPIDER AND HUB COMPLETE

### Suitable For:

INDESIT AFL - LIMPIA TRE



### D27709

SPINDLE ASSY - 20/25mm SHAFT

### Suitable For:

DEFY AFL- D, 'DAW' SERIES (MK4); DEFY WASHER/DRYER - DAW240

ORIGINAL PART



# Teesa® #1 in appliance parts

# Parts & Accessories

# **HOME LAUNDRY AND DISHWASHERS**

### BEZ837721

**SPIDER AND SHAFT** 

#### Suitable For:

KELVINATOR AFL - A205, A206, A2005, A2006, A5500, A5501, A5502, A5503, A5513, A5600, A5601, WAF50NNR, WAF60NNR

### **ORIGINAL PART**



### EC111

SPIDER AND SHAFT

Suitable For:

SAMSUNG AFL - SW6004



OEM REF: 236000400

### **EC112**

**SPIDER AND SHAFT** 

#### **Suitable For:**

BAUER AFL - 550, DAEWOO AFL - DX550/600, HOOVER - HW600, KIC - W600K, MERCURY- 518U, SAMSUNG - SW6004, UNIVA - 550,



# LG-4434ER1002C

**SPIDER ASSY** 

Suitable For: LG AFL - WD8030



**ORIGINAL PART** 

# 4819 535 78141

SPIDER ASSY.

### Suitable For:

WHIRLPOOL AFL - AWG372, AWG376, AWL352, AWM807, AWM815



### D60143

SPINDLE KIT 17/20mm SHAFT

### Suitable For:

DEFY AFL - DAW285