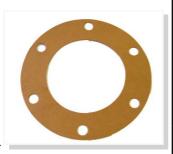

# Parts & Accessories

# Teesa® #1 in appliance parts

## **HOME LAUNDRY AND DISHWASHERS**

### SPIDER AND HUB ASSEMBLIES

## A168 HUB GASKET

Suitable For: INDESIT AFL - ALL MODELS OEM REF: 103642



## A280

SPIDER AND HUB COMPLETE

Suitable For:

INDESIT AFL - 2097AOI-D thru E, 2099, 2101, W420A, W440WF



OEM REF: IIM016AB9

### A281

SPIDER AND HUB COMPLETE



INDESIT AFL - WN461WO, WN657WF, WN663WO, WG623, WG635



**ORIGINAL PART** 

OEM REF: 038452+038453

### A209

SPIDER AND HUB COMPLETE

### **Suitable For:**

INDESIT AFL - 090, 091, 092, 099, 2089, 2091, 2092, 2093, 2095, K5, L5, L6 SERIES, L8, L10, W410F, W600F, 411, LIMPIA INOX



OEM REF: IIM010AA1

### A263

SPIDER AND HUB COMPLETE

### Suitable For:

INDESIT AFL - W400F, LIMPIA DUE INOX, 400 INOX, 401F, 421 SERIES, ILBX0238, 0239, 0241, 0242, 0243, 0253, 0257





### D24580

**SPIDER AND HUB** 

### Suitable For:

DEFY AFL - DA455, 'DAW' SERIES (MK4), DEFY WASHER/DRYER - DAW240



# A279

SPIDER AND HUB COMPLETE

###