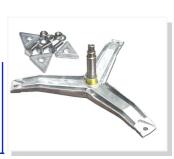

### A281

SPIDER AND HUB COMPLETE

INDESIT AFL - WN461WO, WN657WF, WN663WO, WG623, WG635

**ORIGINAL PART** 

OEM REF: 038452+038453