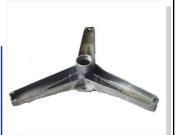

### D24580

**SPIDER AND HUB** 

### Suitable For:

DEFY AFL - DA455, 'DAW' SERIES (MK4), DEFY WASHER/DRYER - DAW240