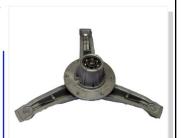

## A280

SPIDER AND HUB COMPLETE

Suitable For:

INDESIT AFL - 2097AOI-D thru E, 2099, 2101, W420A, W440WF

OEM REF: IIM016AB9