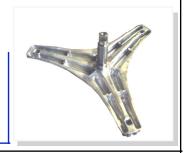

### A209

SPIDER AND HUB COMPLETE

### **Suitable For:**

INDESIT AFL - 090, 091, 092, 099, 2089, 2091, 2092, 2093, 2095, K5, L5, L6 SERIES, L8, L10, W410F, W600F, 411, LIMPIA INOX

OEM REF: IIM010AA1