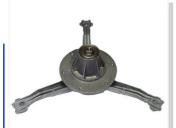

### A209

SPIDER AND HUB COMPLETE

### **Suitable For:**

INDESIT AFL - 090, 091, 092, 099, 2089, 2091, 2092, 2093, 2095, K5, L5, L6 SERIES, L8, L10, W410F, W600F, 411, LIMPIA INOX

OEM REF: IIM010AA1