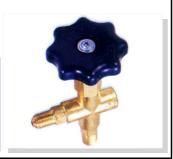

# **RT-GT466**

R-12, R-22, R-502 SINGLE MANIFOLD

Suitable For:

SINGLE MANIFOLD WITHOUT GAUGE

# RT-GT466GL

R-12, R-22, R-502 SINGLE MANIFOLD

Suitable For:

SINGLE MANIFOLD WITH GAUGE

# RT-GT466GH

R-12, R-22, R-502 SINGLE MANIFOLD

**Suitable For:** 

SINGLE MANIFOLD WITH GAUGE