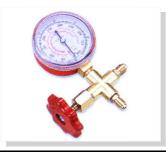

# **RT-R760**

R134A MANIFOLD SET WITH HOSES

#### Suitable For:

WITH 3 PCS. OF 60"L. R134A CHARGING HOSES & TWO GAUGES WITH QUICK COUPLER

# **RT-R372G**

R134A MANIFOLD SET WITH HOSES

#### Suitable For:

WITH 4 PCS OF 72" L. R134A CHARGING HOSES & TWO GAUGES

# RT-R772

R134A MANIFOLD SET WITH HOSES

### Suitable For:

WITH 3 PCS. OF 72"L. R134A CHARGING HOSES & TWO GAUGES WITH QUICK COUPLER

# **RT-R336G**

R134A MANIFOLD SET WITH HOSES

### Suitable For:

WITH 4 PCS OF 36" L. R134A CHARGING HOSES & TWO GAUGES

### **RT-R360G**

R134A MANIFOLD SET WITH HOSES

# Suitable For:

WITH 4 PCS OF 60" L. R134A CHARGING HOSES & TWO GAUGES