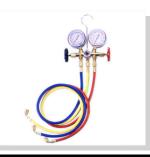

### RT-GT536G

R-12, R-22, R-502 MANIFOLD SET WITH HOSES

### Suitable For:

WITH 3 PCS OF 36"L. CHARGING HOSES & TWO GAUGES