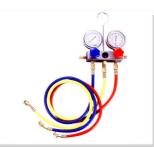

# RT-R772

R134A MANIFOLD SET WITH HOSES

### Suitable For:

WITH 3 PCS. OF 72"L. R134A CHARGING HOSES & TWO GAUGES WITH QUICK COUPLER