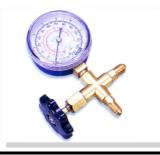

### RT-GT536G

R-12, R-22, R-502 MANIFOLD SET WITH HOSES

### Suitable For:

WITH 3 PCS OF 36"L. CHARGING HOSES & TWO GAUGES

# RT-GT560G

R-12, R-22, R-502 MANIFOLD SET WITH HOSES

### Suitable For:

WITH 3 PCS OF 60"L. CHARGING HOSES & TWO GAUGES

# RT-GT572G

R-12, R-22, R-502 MANIFOLD SET WITH HOSES

### Suitable For:

WITH 3 PCS OF 72"L. CHARGING HOSES & TWO GAUGES