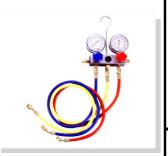

# **RT-R760**

R134A MANIFOLD SET WITH HOSES

#### Suitable For:

WITH 3 PCS. OF 60"L. R134A CHARGING HOSES & TWO GAUGES WITH QUICK COUPLER